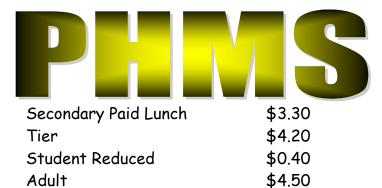

# SANDWICHES

| Sandwich Lunch             | \$3.30           |
|----------------------------|------------------|
| Sandwich or Entree         | \$2.55           |
| Pizza Slice                | \$2.55           |
| Tier Pizza Slice or Entrée | \$3.45           |
| Dinner Roll<br>Cookies     | \$1.25<br>\$1.00 |